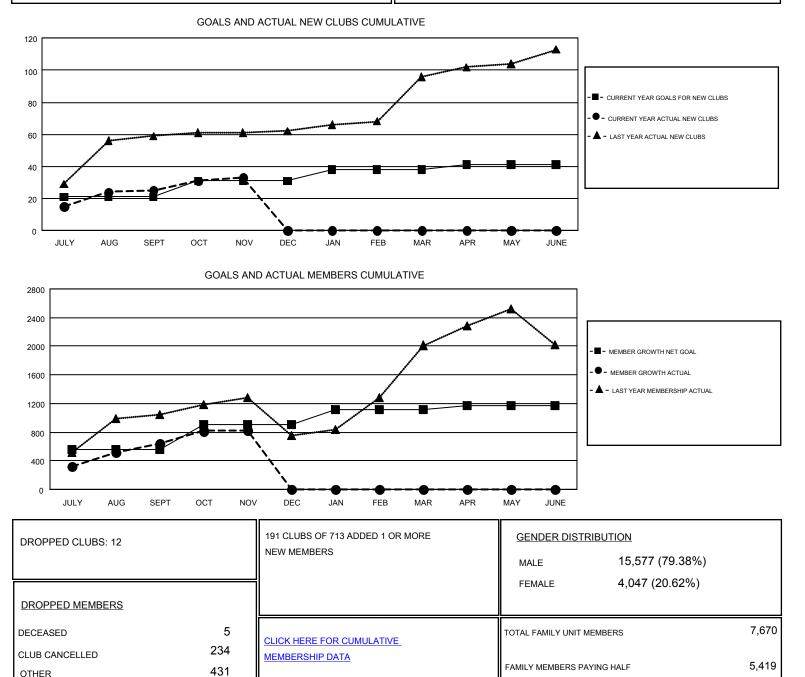

## GMT: SWADESH RANJAN SAHA

| Clubs                 |               |           |               | Members               |                           |                         |                                                    |
|-----------------------|---------------|-----------|---------------|-----------------------|---------------------------|-------------------------|----------------------------------------------------|
| RESULTS FOR 2018-2019 |               |           |               | RESULTS FOR 2018-2019 |                           |                         |                                                    |
| QUARTER               | NEW CLUB GOAL | NEW CLUBS | DROPPED CLUBS | QUARTER               | MEMBER GROWTH NET<br>GOAL | MEMBER GROWTH<br>ACTUAL | DROPPED<br>MEMBERS ACTUAL<br>(including transfers) |
| JULY/AUG/SEPT         | 21            | 25        | 10            | JULY/AUG/SEPT         | 560                       | 1,116                   | 433                                                |
| OCT/NOV/DEC           | 10            | 8         | 2             | OCT/NOV/DEC           | 345                       | 432                     | 237                                                |
| JAN/FEB/MAR           | 7             | 0         | 0             | JAN/FEB/MAR           | 208                       | 0                       | 0                                                  |
| APR/MAY/JUNE          | 3             | 0         | 0             | APR/MAY/JUNE          | 53                        | 0                       | 0                                                  |